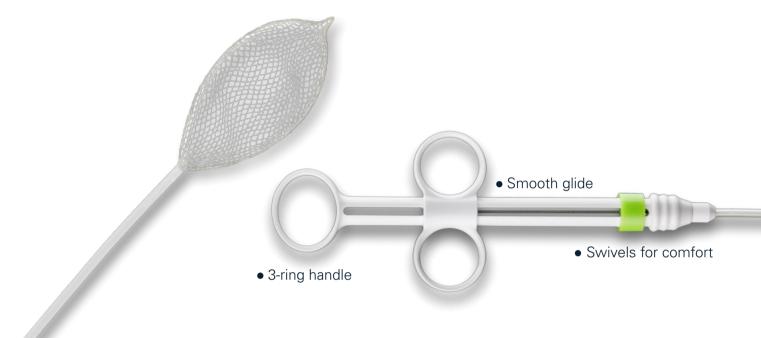

## **RETRIEVAL NET**

## PERFORMANCE CHARACTERISTICS

- Designed for polyp and foreign body retrieval, support a variety of retrieval needs.
- Secure large and small foreign bodies and preserve tissue specimens.
- Engineered with a strong, reinforced net for extra security.
- Unique net design to maintain shape and open to capacity across multiple passes.

## **SPECIFICATIONS**

| REF          | Diameter of Snare(mm) | Effective length(mm) | Shape of Snare | Working Channel(mm) |
|--------------|-----------------------|----------------------|----------------|---------------------|
| NT-E-30/23-p | 30                    | 2300                 | Oval           | 2.8                 |
| NT-E-30/16-p | 30                    | 1600                 | Oval           | 2.8                 |