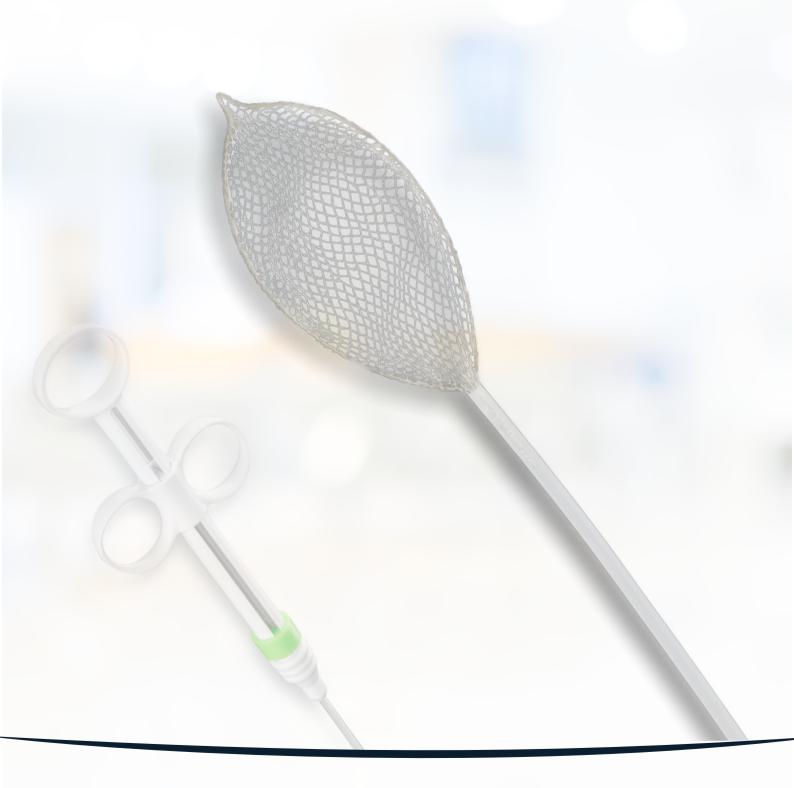

## **RETRIEVAL NET**

## PERFORMANCE CHARACTERISTICS

- Designed for polyp and foreign body retrieval, support a variety of retrieval needs.
- Secure large and small foreign bodies and preserve tissue specimens.
- Engineered with a strong, reinforced net for extra security.
- Unique net design to maintain shape and open to capacity across multiple passes.

## **SPECIFICATIONS**

| REF          | Diameter of Snare(mm) | Effective length(mm) | Shape of Snare | Working Channel(mm) |
|--------------|-----------------------|----------------------|----------------|---------------------|
| NT-E-30/23-p | 30                    | 2300                 | Oval           | 2.8                 |
| NT-E-30/16-p | 30                    | 1600                 | Oval           | 2.8                 |