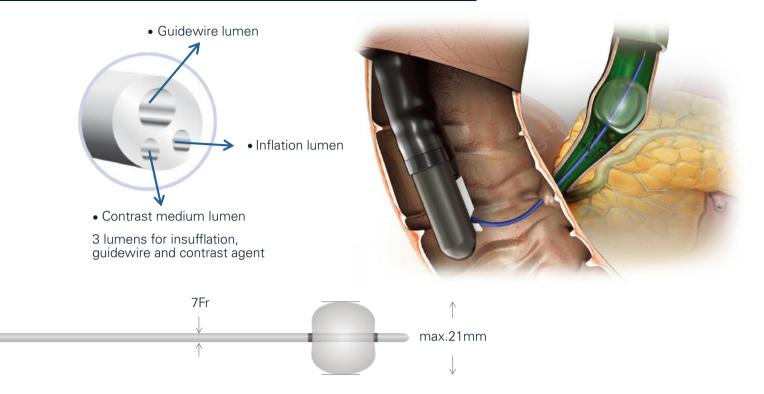

## SWEEPER™

Inflated balloon presents cylindrical shape Tapered Tip

High-quality latex 3-stage balloons 3 pre-measured syringes for reliable inflation Stiffer catheter with excellent pushability